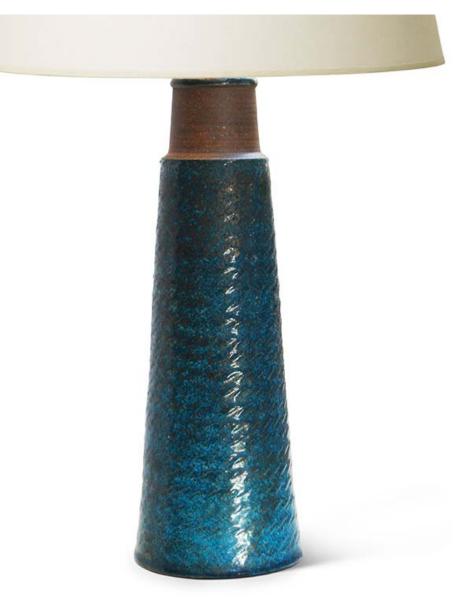

Base 13 in. (33 cm) H x 4.5 in. (11 cm) D / #NKA113

Nils Kähler (1906-1979) Table lamp Totemic round tapered pedestal with recessed neck Carved pattern of diagonal hatches on pedestal Gloss azure pedestal matte brown neck Hand-turned earthenware Kähler, Denmark mid-20th century Incised "HAK" and "Nils"

Base 13 in. (33 cm) H x 4.5 in. (11 cm) D