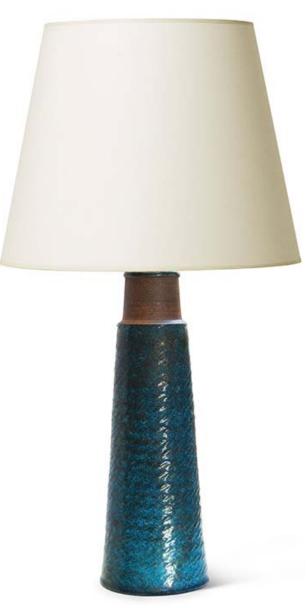

Nils Kähler (1906-1979) Table lamp Totemic round tapered pedestal with recessed neck Carved pattern of diagonal hatches on pedestal Gloss azure pedestal matte brown neck Hand-turned earthenware Kähler, Denmark mid-20th century Incised "HAK" and "Nils"

Base 13 in. (33 cm) H x 4.5 in. (11 cm) D / #NKA113

Nils Kähler (1906-1979) Table lamp Totemic round tapered pedestal with recessed neck Carved pattern of diagonal hatches on pedestal Gloss azure pedestal matte brown neck Hand-turned earthenware Kähler, Denmark mid-20th century Incised "HAK" and "Nils"